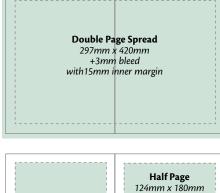

# **Advertising Opportunities for Members**

| Publication Size                      | 297mm x 210mm (A4)                                                                                 |           |
|---------------------------------------|----------------------------------------------------------------------------------------------------|-----------|
| Inside Front Cover                    | 254mm x 180mm (Portrait)                                                                           | £1,100.00 |
| Back Cover                            | 254mm x 180mm (Portrait)                                                                           | £1,100.00 |
| Double Page Spread (DPS) <sup>#</sup> | 297mm x 420mm + 3mm bleed to all edges<br>(Recommended 15mm inner margin for all crucial elements) | £1,870.00 |
| Full Page                             | 254mm x 180mm (Portrait)                                                                           | £935.00   |
| Half Page                             | 124mm x 180mm (Landscape)                                                                          | £550.00   |
| Quarter Page                          | 124mm x 87mm (Portrait)                                                                            | £330.00   |